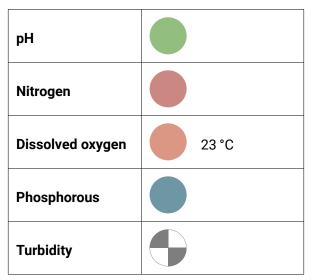

# Water test A

| рН               |       |
|------------------|-------|
| Nitrogen         |       |
| Dissolved oxygen | 20 °C |
| Phosphorous      |       |
| Turbidity        |       |

## Water test B

| рН               |       |
|------------------|-------|
| Nitrogen         |       |
| Dissolved oxygen | 14 °C |
| Phosphorous      |       |
| Turbidity        |       |

# Water test C

| рН               |       |
|------------------|-------|
| Nitrogen         |       |
| Dissolved oxygen | 22 °C |
| Phosphorous      |       |
| Turbidity        |       |

# Water test D

| рН               |       |
|------------------|-------|
| Nitrogen         |       |
| Dissolved oxygen | 17 °C |
| Phosphorous      |       |
| Turbidity        |       |

#### Water test E



# Water test F

| рН               |       |
|------------------|-------|
| Nitrogen         |       |
| Dissolved oxygen | 18 °C |
| Phosphorous      |       |
| Turbidity        |       |